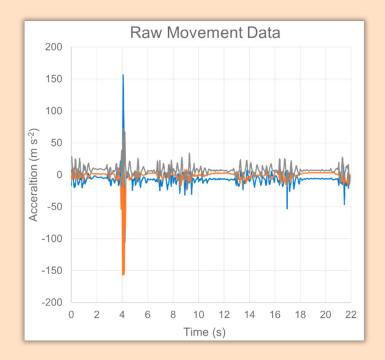

## FEATURES

- Detects when an animal is standing, lying, or eating
- Data stored on FarrPro's Sentry app or remotely on a cloud server for access wherever you are
- Opportunity for predictive analysis and algorithms
- 1-year battery life
- Durable & bio-compatible plastic housing