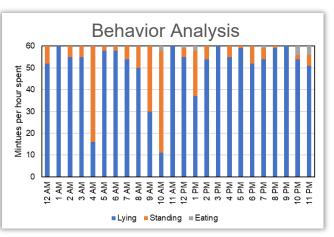

## FEATURES

- Detects when an animal is standing, lying, or eating
- Data stored on FarrPro's Sentry app or remotely on a cloud server for access wherever you are
- Opportunity for predictive analysis and algorithms
- 1-year battery life
- Durable & bio-compatible plastic housing