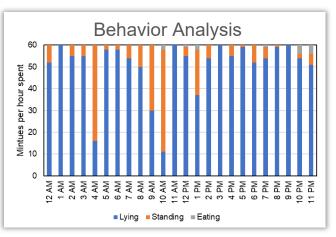

## FEATURES

- Detects when an animal is standing, lying, or eating
- Data stored on FarrPro's Sentry app or remotely on a cloud server for access wherever you are
- Opportunity for predictive analysis and algorithms
- Customizable behavior detection
- 1-year battery life
- Durable & bio-compatible plastic housing