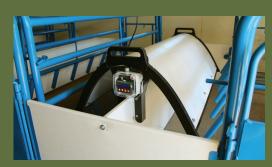

### THE HAVEN CONTROL BOX

- Multifunction displays
  - o Current heat temp under the shield
  - o Heating icon or idle status
- Easy recovery from power loss
- Automatically senses the temperature under the shield
- Maintains an ideal temperature
- 28-day cycle with predetermined temperature control

PRODUCT SPECIFICATIONS

DIMENSIONS: 52"L x 27"W x 15"H

WEIGHT: 24 LBS

WATTAGE: 300 Watts (max output)
POWER: 115V

Call for a Quote **319-359-3343** 

PATENT PENDING