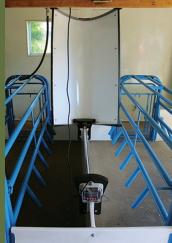

### HAVEN INSTALLATION

- Compatible with most farrowing crates
- Allows for easy access or viewing of your piglets
- Designed to stay on the wall for effortless cleaning and weaning

### HAVEN BRINGS THE HEAT AND KEEPS IT!

- Curtains ensure a draft-free environment - creating a microclimate for your piglets
- Modular design- replaceable parts
- o Durable construction
- o Bio-secure
- Sows are comfortable- increased milk quality and production
- The enclosed microclimate reduces wasted heat ensuring sow comfort
- o Leads to less money spent on cooling fans