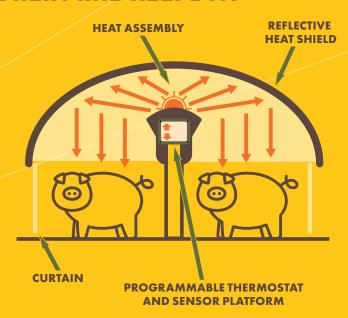

### HAVEN BRINGS THE HEAT AND KEEPS IT!

- Curtains ensure a draft-free environment - creating a microclimate for your piglets
- Modular design- replaceable parts
- o Durable construction
- o Bio-secure
- Sows are comfortable- increased milk quality and production
- The enclosed microclimate reduces wasted heat ensuring sow comfort
- o Leads to less money spent on cooling fans

### THE HAVEN CONTROL BOX

- Multifunction displays
  - o Current heat temp under the shield
  - o Heating icon or idle status
- Easy recovery from power loss
- Automatically senses the temperature under the shield
- Maintains an ideal temperature
- 28-day cycle with predetermined temperature control