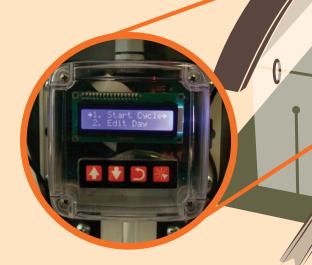

### THE HAVEN CONTROL BOX

- Multifunction displays
  - o Current heat temp under the shield
  - o Heating icon or idle status
- Easy recovery from power loss
- Automatically senses the temperature under the shield
- Maintains an ideal temperature
- 28-day cycle with predetermined temperature control